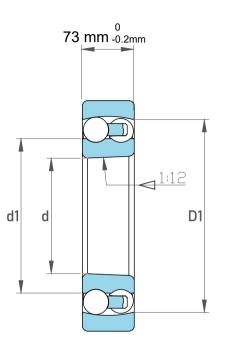

| Dynamic Radial Load | 42750 lbf  |
|---------------------|------------|
| Static Radial Load  | 18000 lbf  |
| Bore Type           | Taper 1:12 |
| Max Speed           | 4000 rpm   |
| Weight              | 12.5 kg    |

|             | Part Number | 2320L1KC3, Self Aligning Ball<br>Bearings |
|-------------|-------------|-------------------------------------------|
| s<br>,<br>r | Size        | 100 mm x 215 mm x 73 mm                   |
| е           | Brand       | TFL                                       |