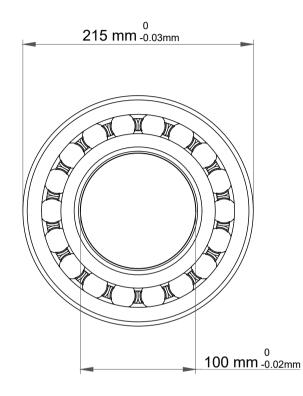

|             | Part Number | 2320L1KC3, Self Aligning Ball<br>Bearings |
|-------------|-------------|-------------------------------------------|
| s<br>,<br>r | Size        | 100 mm x 215 mm x 73 mm                   |
| е           | Brand       | TFL                                       |