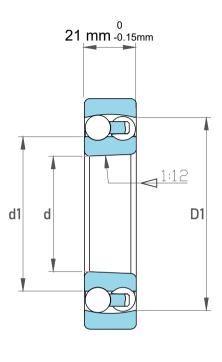

| Dynamic Radial Load | 6210 lbf   |
|---------------------|------------|
| Static Radial Load  | 2385 lbf   |
| Bore Type           | Taper 1:12 |
| Max Speed           | 9000 rpm   |
| Weight              | 0.71 kg    |

| 1                  | Part Number | Bearings               |
|--------------------|-------------|------------------------|
| ,<br>es<br>i,<br>r | Size        | 55 mm x 100 mm x 21 mm |
| .e                 | Brand       | TFL                    |