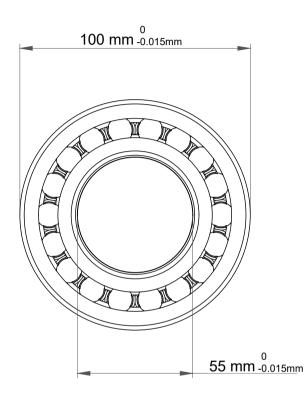

| 1                  | Part Number | Bearings               |
|--------------------|-------------|------------------------|
| ,<br>es<br>i,<br>r | Size        | 55 mm x 100 mm x 21 mm |
| .e                 | Brand       | TFL                    |