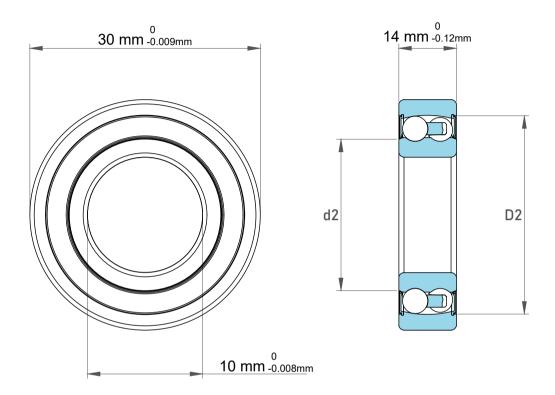

| Dynamic Radial Load | 1244 lbf    |
|---------------------|-------------|
| Static Radial Load  | 266 lbf     |
| Bore Type           | Cylindrical |
| Max Speed           | 17000 rpm   |
| Weight              | 0.048 kg    |

| n<br>/.        | Part Number | Bearings              |
|----------------|-------------|-----------------------|
| es<br>s,<br>or | Size        | 10 mm x 30 mm x 14 mm |
| le             | Brand       | TFL                   |