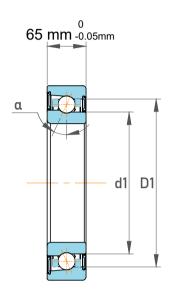

| ı                  | Part Number | 466953, Single Row Angular Contact<br>Ball Bearings (General) |
|--------------------|-------------|---------------------------------------------------------------|
| ,<br>es<br>i,<br>r | Size        | 380 mm x 520 mm x 65 mm                                       |
| .e                 | Brand       | TFL                                                           |

|  | Contact Angle                | 25°        |
|--|------------------------------|------------|
|  | Dynamic Radial Load          | 77625 lbf  |
|  | Static Radial Load           | 137250 lbf |
|  | Grease Limited speed (r/min) | 1200       |
|  | Weight                       | 43.5 kg    |