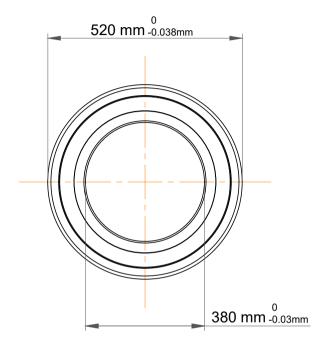

| ı                  | Part Number | 466953, Single Row Angular Contact<br>Ball Bearings (General) |
|--------------------|-------------|---------------------------------------------------------------|
| ,<br>es<br>i,<br>r | Size        | 380 mm x 520 mm x 65 mm                                       |
| .e                 | Brand       | TFL                                                           |