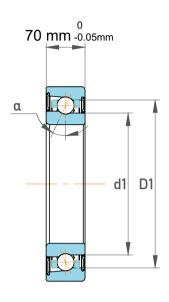

| Contact Angle                | 40°        |
|------------------------------|------------|
| Dynamic Radial Load          | 95175 lbf  |
| Static Radial Load           | 186750 lbf |
| Grease Limited speed (r/min) | 1100       |
| Weight                       | 49.5 kg    |

|   | Part Number | 468431, Single Row Angular Contact Ball Bearings (General) |
|---|-------------|------------------------------------------------------------|
| 5 | Size        | 410 mm x 560 mm x 70 mm                                    |
| • | Brand       | TFL                                                        |