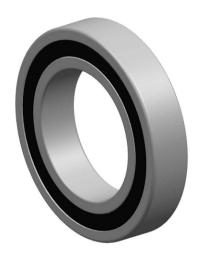

|   | Part Number | 468431, Single Row Angular Contact Ball Bearings (General) |
|---|-------------|------------------------------------------------------------|
| 5 | Size        | 410 mm x 560 mm x 70 mm                                    |
| • | Brand       | TFL                                                        |