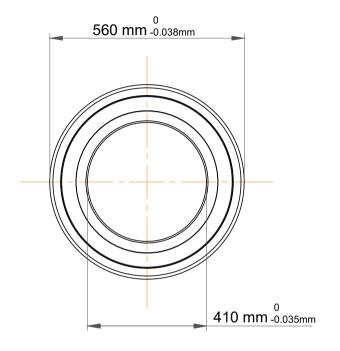

|   | Part Number | 468431, Single Row Angular Contact Ball Bearings (General) |
|---|-------------|------------------------------------------------------------|
| 5 | Size        | 410 mm x 560 mm x 70 mm                                    |
| • | Brand       | TFL                                                        |