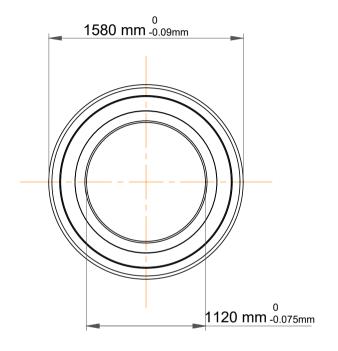

|             | Part Number | 70/1120 AMB, Single Row Angular Contact Ball Bearings (General) |
|-------------|-------------|-----------------------------------------------------------------|
| s<br>,<br>r | Size        | 1120 mm x 1580 mm x 200 mm                                      |
| e           | Brand       | TFL                                                             |