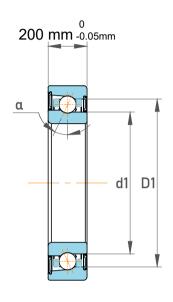

| Contact Angle                | 40°         |
|------------------------------|-------------|
| Dynamic Radial Load          | 400500 lbf  |
| Static Radial Load           | 1440000 lbf |
| Grease Limited speed (r/min) | 320         |
| Weight                       | 1240 kg     |

|             | Part Number | 70/1120 AMB, Single Row Angular Contact Ball Bearings (General) |
|-------------|-------------|-----------------------------------------------------------------|
| s<br>,<br>r | Size        | 1120 mm x 1580 mm x 200 mm                                      |
| e           | Brand       | TFL                                                             |