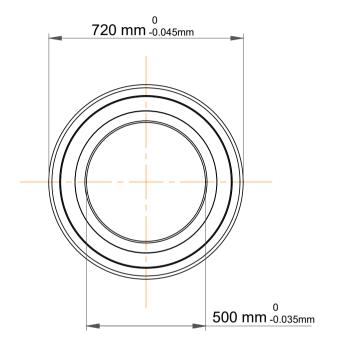

|             | Part Number | 70/500 AM Single Row Angular Contact Ball Bearings (General) |
|-------------|-------------|--------------------------------------------------------------|
| s<br>,<br>r | Size        | 500 mm x 720 mm x 100 mm                                     |
| е           | Brand       | TFL                                                          |