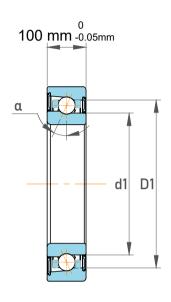

| Contact Angle                | 30°        |
|------------------------------|------------|
| Dynamic Radial Load          | 160875 lbf |
| Static Radial Load           | 360000 lbf |
| Grease Limited speed (r/min) | 950        |
| Weight                       | 130 kg     |

|             | Part Number | 70/500 AM Single Row Angular Contact Ball Bearings (General) |
|-------------|-------------|--------------------------------------------------------------|
| s<br>,<br>r | Size        | 500 mm x 720 mm x 100 mm                                     |
| е           | Brand       | TFL                                                          |