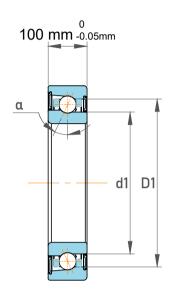

| Contact Angle                | 30°        |
|------------------------------|------------|
| Dynamic Radial Load          | 143325 lbf |
| Static Radial Load           | 315000 lbf |
| Grease Limited speed (r/min) | 850        |
| Weight                       | 124 kg     |

|             | Part Number | 70/500 BM, Single Row Angular Contact Ball Bearings (General) |
|-------------|-------------|---------------------------------------------------------------|
| s<br>,<br>r | Size        | 500 mm x 720 mm x 100 mm                                      |
| е           | Brand       | TFL                                                           |