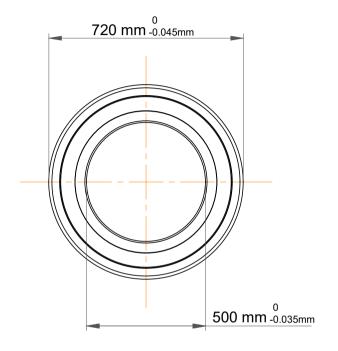

|             | Part Number | 70/500 BM, Single Row Angular Contact Ball Bearings (General) |
|-------------|-------------|---------------------------------------------------------------|
| s<br>,<br>r | Size        | 500 mm x 720 mm x 100 mm                                      |
| е           | Brand       | TFL                                                           |