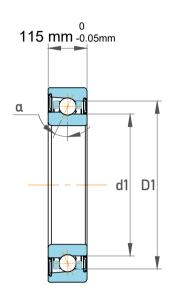

| 1                  | Part Number | 70/560 AMB, Single Row Angular Contact Ball Bearings (General) |
|--------------------|-------------|----------------------------------------------------------------|
| ,<br>es<br>i,<br>r | Size        | 560 mm x 820 mm x 115 mm                                       |
| .e                 | Brand       | TFL                                                            |