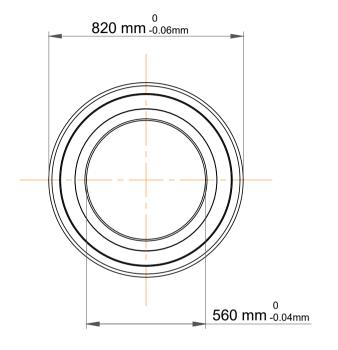

| 1                  | Part Number | 70/560 AMB, Single Row Angular Contact Ball Bearings (General) |
|--------------------|-------------|----------------------------------------------------------------|
| ,<br>es<br>i,<br>r | Size        | 560 mm x 820 mm x 115 mm                                       |
| .e                 | Brand       | TFL                                                            |