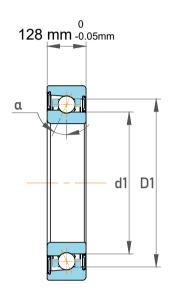

|   | Part Number | 70/630 AMB, Single Row Angular Contact Ball Bearings (General) |
|---|-------------|----------------------------------------------------------------|
| s | Size        | 630 mm x 920 mm x 128 mm                                       |
| е | Brand       | TFL                                                            |