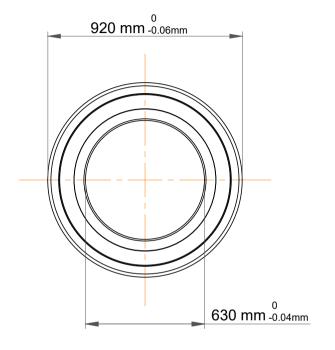

|   | Part Number | 70/630 AMB, Single Row Angular Contact Ball Bearings (General) |
|---|-------------|----------------------------------------------------------------|
| s | Size        | 630 mm x 920 mm x 128 mm                                       |
| е | Brand       | TFL                                                            |