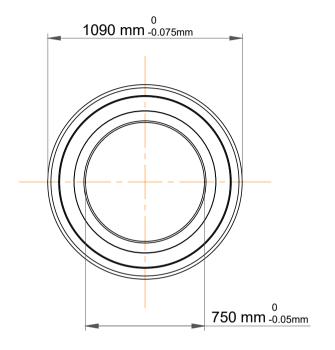

|             | Part Number | 70/750 AMB, Single Row Angular Contact Ball Bearings (General) |
|-------------|-------------|----------------------------------------------------------------|
| s<br>,<br>r | Size        | 750 mm x 1090 mm x 150 mm                                      |
| e           | Brand       | TFL                                                            |