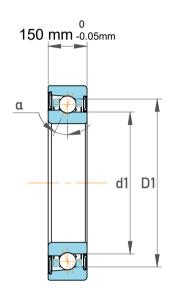

|  | Contact Angle                | 40°        |
|--|------------------------------|------------|
|  | Dynamic Radial Load          | 292500 lbf |
|  | Static Radial Load           | 821250 lbf |
|  | Grease Limited speed (r/min) | 560        |
|  | Weight                       | 445 kg     |

|             | Part Number | 70/750 AMB, Single Row Angular Contact Ball Bearings (General) |
|-------------|-------------|----------------------------------------------------------------|
| s<br>,<br>r | Size        | 750 mm x 1090 mm x 150 mm                                      |
| e           | Brand       | TFL                                                            |