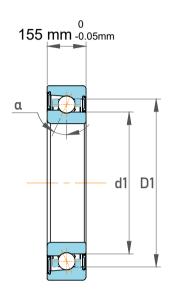

|   | Part Number | 70/800 AMB, Single Row Angular Contact Ball Bearings (General) |
|---|-------------|----------------------------------------------------------------|
| s | Size        | 800 mm x 1150 mm x 155 mm                                      |
| е | Brand       | TFL                                                            |