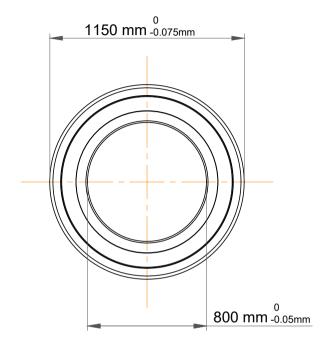

|   | Part Number | 70/800 AMB, Single Row Angular Contact Ball Bearings (General) |
|---|-------------|----------------------------------------------------------------|
| s | Size        | 800 mm x 1150 mm x 155 mm                                      |
| е | Brand       | TFL                                                            |