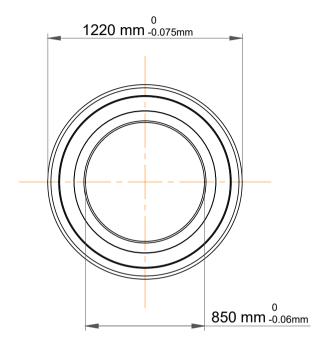

|   | Part Number | 70/850 AMB, Single Row Angular Contact Ball Bearings (General) |
|---|-------------|----------------------------------------------------------------|
| s | Size        | 850 mm x 1220 mm x 165 mm                                      |
| е | Brand       | TFL                                                            |