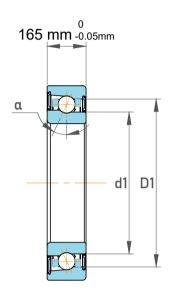

|   | Part Number | 70/850 AMB, Single Row Angular Contact Ball Bearings (General) |
|---|-------------|----------------------------------------------------------------|
| s | Size        | 850 mm x 1220 mm x 165 mm                                      |
| е | Brand       | TFL                                                            |