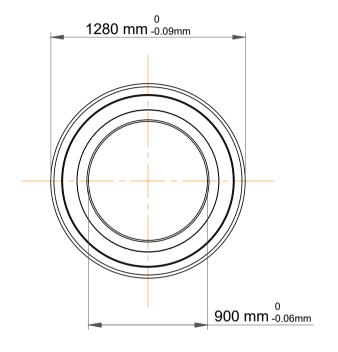

|   | Part Number | 70/900 AMB, Single Row Angular Contact Ball Bearings (General) |
|---|-------------|----------------------------------------------------------------|
| s | Size        | 900 mm x 1280 mm x 170 mm                                      |
| е | Brand       | TFL                                                            |