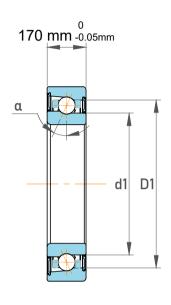

| Contact Angle                | 40°         |
|------------------------------|-------------|
| Dynamic Radial Load          | 351000 lbf  |
| Static Radial Load           | 1102500 lbf |
| Grease Limited speed (r/min) | 430         |
| Weight                       | 665 kg      |

|   | Part Number | 70/900 AMB, Single Row Angular Contact Ball Bearings (General) |
|---|-------------|----------------------------------------------------------------|
| s | Size        | 900 mm x 1280 mm x 170 mm                                      |
| е | Brand       | TFL                                                            |