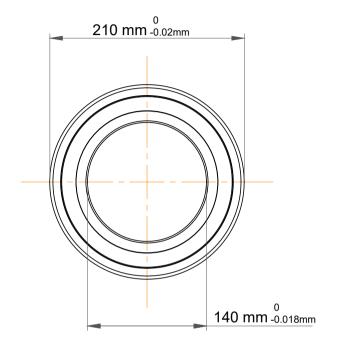

|             | Part Number | 7028 BGM, Single Row Angular Contact Ball Bearings (General) |
|-------------|-------------|--------------------------------------------------------------|
| s<br>,<br>r | Size        | 140 mm x 210 mm x 33 mm                                      |
| е           | Brand       | TFL                                                          |