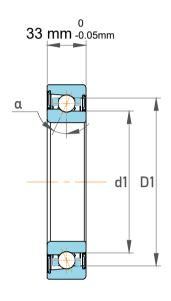

| Contact Angle                | 40°       |
|------------------------------|-----------|
| Dynamic Radial Load          | 25650 lbf |
| Static Radial Load           | 29025 lbf |
| Grease Limited speed (r/min) | 3400      |
| Weight                       | 3.85 kg   |

|             | Part Number | 7028 BGM, Single Row Angular Contact Ball Bearings (General) |
|-------------|-------------|--------------------------------------------------------------|
| s<br>,<br>r | Size        | 140 mm x 210 mm x 33 mm                                      |
| е           | Brand       | TFL                                                          |