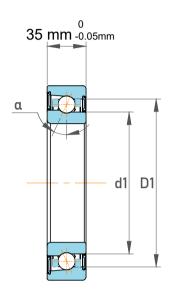

|             | Part Number | 7030 BGM,Single Row Angular Contact Ball Bearings (General) |
|-------------|-------------|-------------------------------------------------------------|
| s<br>,<br>r | Size        | 150 mm x 225 mm x 35 mm                                     |
| e           | Brand       | TFL                                                         |

| Contact Angle                | 40°       |
|------------------------------|-----------|
| Dynamic Radial Load          | 29925 lbf |
| Static Radial Load           | 32850 lbf |
| Grease Limited speed (r/min) | 3200      |
| Weight                       | 4.7 kg    |