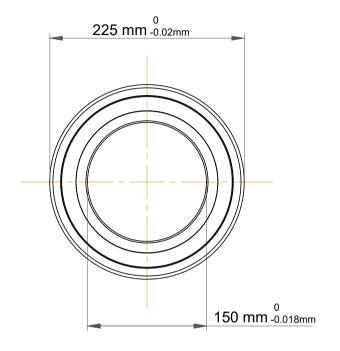

|             | Part Number | 7030 BGM,Single Row Angular Contact Ball Bearings (General) |
|-------------|-------------|-------------------------------------------------------------|
| s<br>,<br>r | Size        | 150 mm x 225 mm x 35 mm                                     |
| e           | Brand       | TFL                                                         |