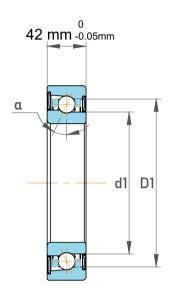

|             | Part Number | 7034 BGM,Single Row Angular Contact Ball Bearings (General) |
|-------------|-------------|-------------------------------------------------------------|
| s<br>,<br>r | Size        | 170 mm x 260 mm x 42 mm                                     |
| е           | Brand       | TFL                                                         |

| Contact Angle                | 40°       |
|------------------------------|-----------|
| Dynamic Radial Load          | 38700 lbf |
| Static Radial Load           | 45900 lbf |
| Grease Limited speed (r/min) | 2800      |
| Weight                       | 7.65 kg   |