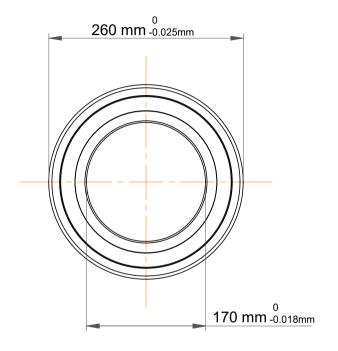

|             | Part Number | 7034 BGM,Single Row Angular Contact Ball Bearings (General) |
|-------------|-------------|-------------------------------------------------------------|
| s<br>,<br>r | Size        | 170 mm x 260 mm x 42 mm                                     |
| е           | Brand       | TFL                                                         |