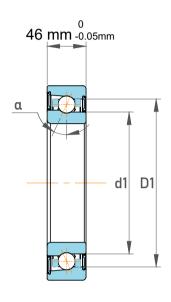

| Contact Angle                | 40°       |
|------------------------------|-----------|
| Dynamic Radial Load          | 43875 lbf |
| Static Radial Load           | 54000 lbf |
| Grease Limited speed (r/min) | 2600      |
| Weight                       | 10 kg     |

|   | Part Number | 7036 BGM, Single Row Angular Contact Ball Bearings (General) |
|---|-------------|--------------------------------------------------------------|
| s | Size        | 180 mm x 280 mm x 46 mm                                      |
| è | Brand       | TFL                                                          |