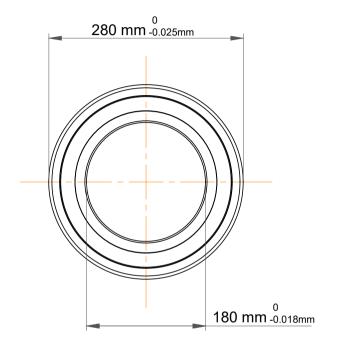

|   | Part Number | 7036 BGM, Single Row Angular Contact Ball Bearings (General) |
|---|-------------|--------------------------------------------------------------|
| s | Size        | 180 mm x 280 mm x 46 mm                                      |
| è | Brand       | TFL                                                          |