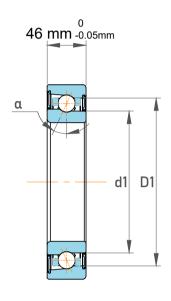

| Cont  | act Angle                | 40°       |
|-------|--------------------------|-----------|
| Dyna  | mic Radial Load          | 44775 lbf |
| Stati | c Radial Load            | 57375 lbf |
| Grea  | se Limited speed (r/min) | 2400      |
| Weig  | ht                       | 10.5 kg   |

|   | Part Number | 7038 BGM, Single Row Angular Contact Ball Bearings (General) |  |
|---|-------------|--------------------------------------------------------------|--|
| s | Size        | 190 mm x 290 mm x 46 mm                                      |  |
| е | Brand       | TFL                                                          |  |