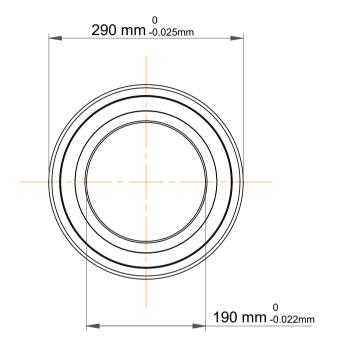

|   | Part Number | 7038 BGM, Single Row Angular Contact Ball Bearings (General) |  |
|---|-------------|--------------------------------------------------------------|--|
| s | Size        | 190 mm x 290 mm x 46 mm                                      |  |
| е | Brand       | TFL                                                          |  |