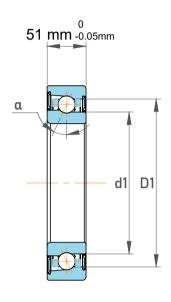

|   | Part Number | 7040 BGM, Single Row Angular Contact Ball Bearings (General) |
|---|-------------|--------------------------------------------------------------|
| s | Size        | 200 mm x 310 mm x 51 mm                                      |
| е | Brand       | TFL                                                          |