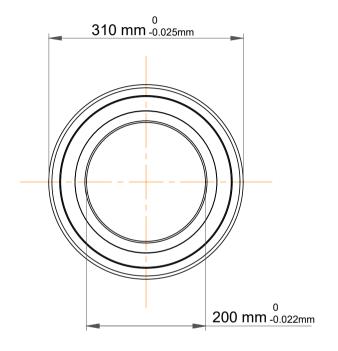

|   | Part Number | 7040 BGM, Single Row Angular Contact Ball Bearings (General) |
|---|-------------|--------------------------------------------------------------|
| s | Size        | 200 mm x 310 mm x 51 mm                                      |
| е | Brand       | TFL                                                          |