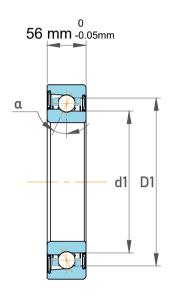

| Contact Angle                | 40°       |
|------------------------------|-----------|
| Dynamic Radial Load          | 58500 lbf |
| Static Radial Load           | 84375 lbf |
| Grease Limited speed (r/min) | 1900      |
| Weight                       | 19 kg     |

|             | Part Number | 7048 BGM,Single Row Angular<br>Contact Ball Bearings (General) |
|-------------|-------------|----------------------------------------------------------------|
| s<br>,<br>r | Size        | 240 mm x 360 mm x 56 mm                                        |
| е           | Brand       | TFL                                                            |