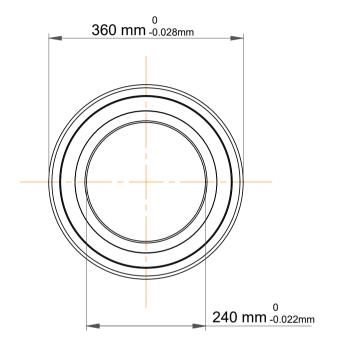

|             | Part Number | 7048 BGM,Single Row Angular<br>Contact Ball Bearings (General) |
|-------------|-------------|----------------------------------------------------------------|
| s<br>,<br>r | Size        | 240 mm x 360 mm x 56 mm                                        |
| е           | Brand       | TFL                                                            |