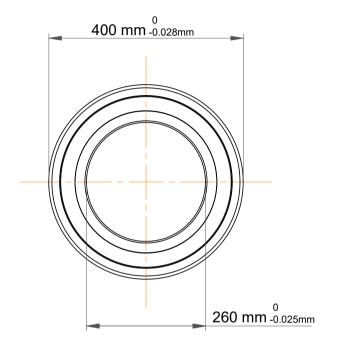

|             | Part Number | 7052 BGM,Single Row Angular<br>Contact Ball Bearings (General) |
|-------------|-------------|----------------------------------------------------------------|
| s<br>,<br>r | Size        | 260 mm x 400 mm x 65 mm                                        |
| е           | Brand       | TFL                                                            |