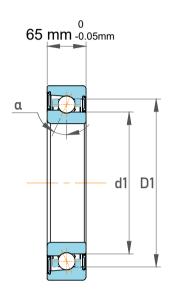

| 40°        |
|------------|
| 74700 lbf  |
| 114750 lbf |
| 1700       |
| 30 kg      |
|            |

|             | Part Number | 7052 BGM,Single Row Angular<br>Contact Ball Bearings (General) |
|-------------|-------------|----------------------------------------------------------------|
| s<br>,<br>r | Size        | 260 mm x 400 mm x 65 mm                                        |
| е           | Brand       | TFL                                                            |