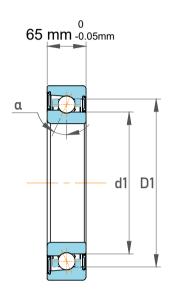

| Contact Angle                | 40°        |
|------------------------------|------------|
| Dynamic Radial Load          | 76050 lbf  |
| Static Radial Load           | 121500 lbf |
| Grease Limited speed (r/min) | 1600       |
| Weight                       | 30 kg      |

|             | Part Number | 7056 BGM,Single Row Angular Contact Ball Bearings (General) |
|-------------|-------------|-------------------------------------------------------------|
| s<br>,<br>r | Size        | 280 mm x 420 mm x 65 mm                                     |
| е           | Brand       | TFL                                                         |