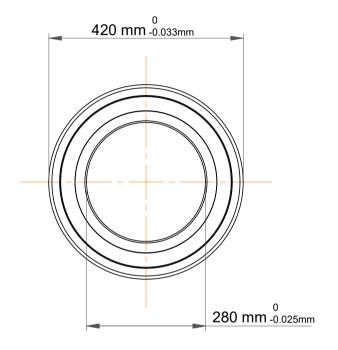

|             | Part Number | 7056 BGM,Single Row Angular Contact Ball Bearings (General) |
|-------------|-------------|-------------------------------------------------------------|
| s<br>,<br>r | Size        | 280 mm x 420 mm x 65 mm                                     |
| е           | Brand       | TFL                                                         |