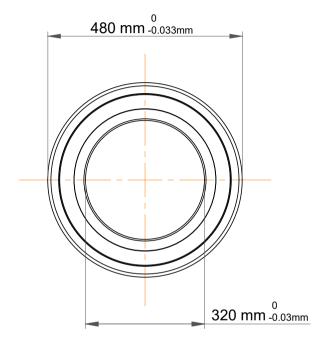

|   | Part Number | 7064 BGM, Single Row Angular Contact Ball Bearings (General) |
|---|-------------|--------------------------------------------------------------|
| s | Size        | 320 mm x 480 mm x 74 mm                                      |
| е | Brand       | TFL                                                          |