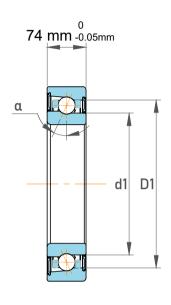

|   | Part Number | 7064 BGM, Single Row Angular Contact Ball Bearings (General) |
|---|-------------|--------------------------------------------------------------|
| s | Size        | 320 mm x 480 mm x 74 mm                                      |
| е | Brand       | TFL                                                          |

| Contact Angle                | 40°        |
|------------------------------|------------|
| Dynamic Radial Load          | 87750 lbf  |
| Static Radial Load           | 150750 lbf |
| Grease Limited speed (r/min) | 1400       |
| Weight                       | 44.5 kg    |
|                              |            |