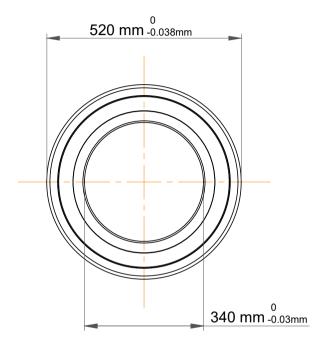

|             | Part Number | 7068 BGM, Single Row Angular Contact Ball Bearings (General) |
|-------------|-------------|--------------------------------------------------------------|
| s<br>,<br>r | Size        | 340 mm x 520 mm x 82 mm                                      |
| е           | Brand       | TFL                                                          |