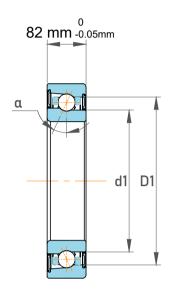

|             | Part Number | 7068 BGM, Single Row Angular Contact Ball Bearings (General) |
|-------------|-------------|--------------------------------------------------------------|
| s<br>,<br>r | Size        | 340 mm x 520 mm x 82 mm                                      |
| е           | Brand       | TFL                                                          |