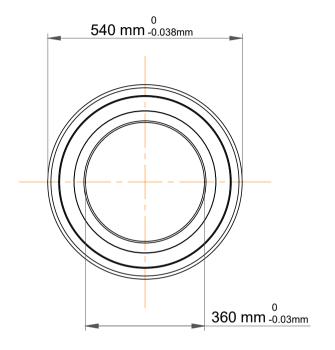

|             | Part Number | 7072 AGM, Single Row Angular Contact Ball Bearings (General) |
|-------------|-------------|--------------------------------------------------------------|
| s<br>,<br>r | Size        | 360 mm x 540 mm x 82 mm                                      |
| е           | Brand       | TFL                                                          |