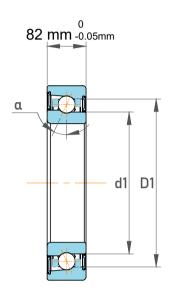

|             | Part Number | 7072 AGM, Single Row Angular Contact Ball Bearings (General) |
|-------------|-------------|--------------------------------------------------------------|
| s<br>,<br>r | Size        | 360 mm x 540 mm x 82 mm                                      |
| е           | Brand       | TFL                                                          |

| Contact Angle                | 30°        |
|------------------------------|------------|
| Dynamic Radial Load          | 117000 lbf |
| Static Radial Load           | 213750 lbf |
| Grease Limited speed (r/min) | 1300       |
| Weight                       | 61.8 kg    |