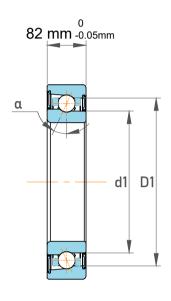

| Contact Angle                | 30°        |
|------------------------------|------------|
| Dynamic Radial Load          | 114075 lbf |
| Static Radial Load           | 213750 lbf |
| Grease Limited speed (r/min) | 1200       |
| Weight                       | 64 kg      |

|             | Part Number | 7076 AM, Single Row Angular Contact Ball Bearings (General) |
|-------------|-------------|-------------------------------------------------------------|
| s<br>,<br>r | Size        | 380 mm x 560 mm x 82 mm                                     |
| е           | Brand       | TFL                                                         |