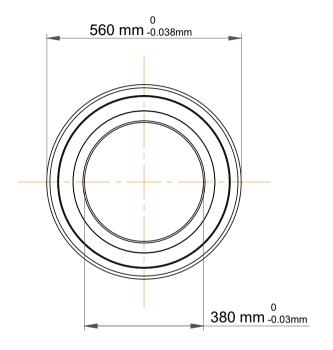

|             | Part Number | 7076 AM, Single Row Angular Contact Ball Bearings (General) |
|-------------|-------------|-------------------------------------------------------------|
| s<br>,<br>r | Size        | 380 mm x 560 mm x 82 mm                                     |
| е           | Brand       | TFL                                                         |