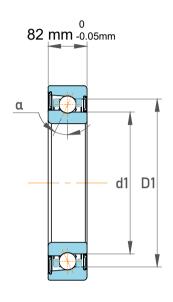

| Contact Angle                | 40°        |
|------------------------------|------------|
| Dynamic Radial Load          | 105300 lbf |
| Static Radial Load           | 191250 lbf |
| Grease Limited speed (r/min) | 1200       |
| Weight                       | 64.7 kg    |

|             | Part Number | Contact Ball Bearings (General) |
|-------------|-------------|---------------------------------|
| s<br>,<br>r | Size        | 380 mm x 560 mm x 82 mm         |
| е           | Brand       | TFL                             |