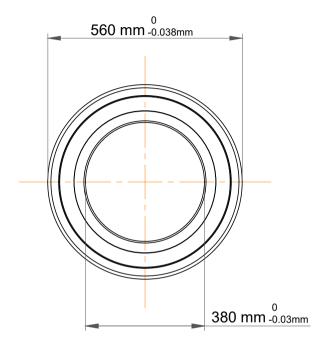

|             | Part Number | Contact Ball Bearings (General) |
|-------------|-------------|---------------------------------|
| s<br>,<br>r | Size        | 380 mm x 560 mm x 82 mm         |
| е           | Brand       | TFL                             |