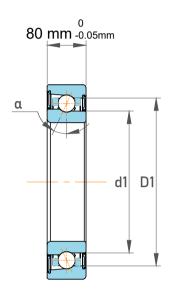

| 1                  | Part Number | 708/1250 AMB, Single Row Angular Contact Ball Bearings (General) |
|--------------------|-------------|------------------------------------------------------------------|
| ,<br>es<br>i,<br>r | Size        | 1250 mm x 1500 mm x 80 mm                                        |
| .e                 | Brand       | TFL                                                              |

| Contact Angle                | 40°        |
|------------------------------|------------|
| Dynamic Radial Load          | 181350 lbf |
| Static Radial Load           | 607500 lbf |
| Grease Limited speed (r/min) | 300        |
| Weight                       | 295 kg     |
|                              |            |