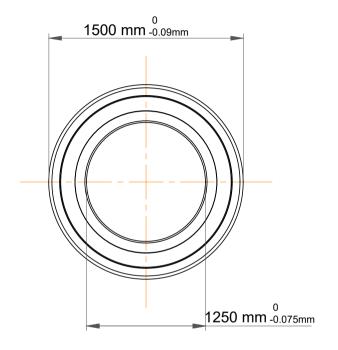

| 1                  | Part Number | 708/1250 AMB, Single Row Angular Contact Ball Bearings (General) |
|--------------------|-------------|------------------------------------------------------------------|
| ,<br>es<br>i,<br>r | Size        | 1250 mm x 1500 mm x 80 mm                                        |
| .e                 | Brand       | TFL                                                              |