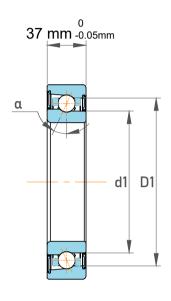

| Contact Angle                | 30°        |
|------------------------------|------------|
| Dynamic Radial Load          | 62100 lbf  |
| Static Radial Load           | 139500 lbf |
| Grease Limited speed (r/min) | 1000       |
| Weight                       | 26 kg      |
|                              |            |

| )<br>'.            | Part Number | 708/500 AMB, Single Row Angular Contact Ball Bearings (General) |
|--------------------|-------------|-----------------------------------------------------------------|
| ,<br>es<br>s,<br>r | Size        | 500 mm x 620 mm x 37 mm                                         |
| le                 | Brand       | TFL                                                             |