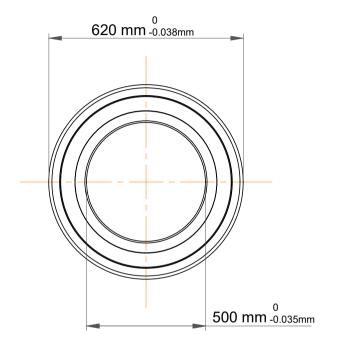

| )<br>'.            | Part Number | 708/500 AMB, Single Row Angular Contact Ball Bearings (General) |
|--------------------|-------------|-----------------------------------------------------------------|
| ,<br>es<br>s,<br>r | Size        | 500 mm x 620 mm x 37 mm                                         |
| le                 | Brand       | TFL                                                             |