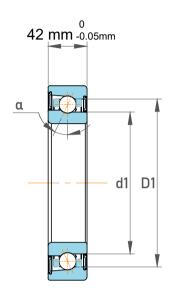

| Contact Angle              | 40°        |
|----------------------------|------------|
| Dynamic Radial Load        | 76050 lbf  |
| Static Radial Load         | 165375 lbf |
| Grease Limited speed (r/mi | n) 850     |
| Weight                     | 38.5 kg    |

| 1                  | Part Number | 708/600 AGMB, Single Row Angular Contact Ball Bearings (General) |
|--------------------|-------------|------------------------------------------------------------------|
| ,<br>es<br>i,<br>r | Size        | 600 mm x 730 mm x 42 mm                                          |
| e.                 | Brand       | TFL                                                              |