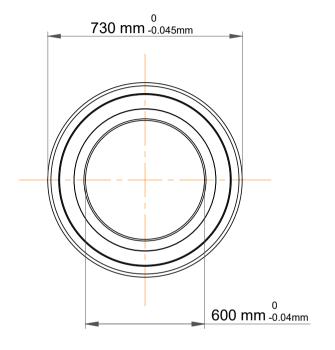

| 1                  | Part Number | 708/600 AGMB, Single Row Angular Contact Ball Bearings (General) |
|--------------------|-------------|------------------------------------------------------------------|
| ,<br>es<br>i,<br>r | Size        | 600 mm x 730 mm x 42 mm                                          |
| e.                 | Brand       | TFL                                                              |