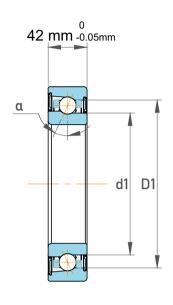

| - 1 |                              |            |
|-----|------------------------------|------------|
|     | Contact Angle                | 40°        |
|     | Dynamic Radial Load          | 76050 lbf  |
|     | Static Radial Load           | 165375 lbf |
|     | Grease Limited speed (r/min) | 850        |
|     | Weight                       | 38.5 kg    |
|     |                              |            |

|             | Part Number | 708/600 AMB, Single Row Angular Contact Ball Bearings (General) |
|-------------|-------------|-----------------------------------------------------------------|
| s<br>,<br>r | Size        | 600 mm x 730 mm x 42 mm                                         |
| е           | Brand       | TFL                                                             |