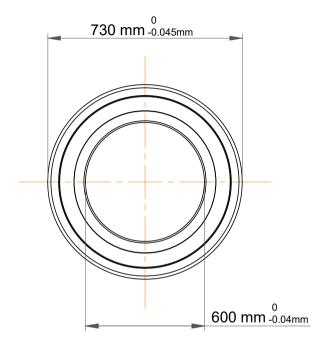

|             | Part Number | 708/600 AMB, Single Row Angular Contact Ball Bearings (General) |
|-------------|-------------|-----------------------------------------------------------------|
| s<br>,<br>r | Size        | 600 mm x 730 mm x 42 mm                                         |
| е           | Brand       | TFL                                                             |