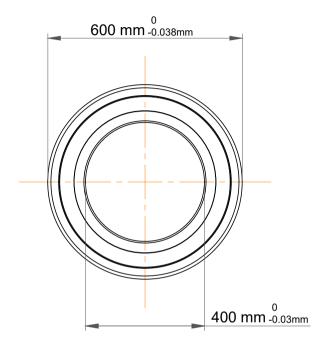

|             | Part Number | Contact Ball Bearings (General) |
|-------------|-------------|---------------------------------|
| s<br>,<br>r | Size        | 400 mm x 600 mm x 90 mm         |
| е           | Brand       | TFL                             |