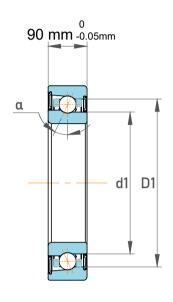

| Contact Angle                | 30°        |
|------------------------------|------------|
| Dynamic Radial Load          | 136125 lbf |
| Static Radial Load           | 265500 lbf |
| Grease Limited speed (r/min) | 1200       |
| Weight                       | 90.5 kg    |

|             | Part Number | Contact Ball Bearings (General) |
|-------------|-------------|---------------------------------|
| s<br>,<br>r | Size        | 400 mm x 600 mm x 90 mm         |
| е           | Brand       | TFL                             |