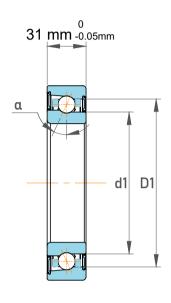

|   | Part Number | 70876 AMB, Single Row Angular Contact Ball Bearings (General) |
|---|-------------|---------------------------------------------------------------|
| s | Size        | 380 mm x 480 mm x 31 mm                                       |
| е | Brand       | TFL                                                           |

| Contact Angle                | 30°       |
|------------------------------|-----------|
| Dynamic Radial Load          | 42750 lbf |
| Static Radial Load           | 79875 lbf |
| Grease Limited speed (r/min) | 1400      |
| Weight                       | 14.4 kg   |