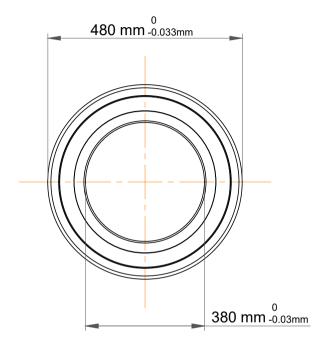

|   | Part Number | 70876 AMB, Single Row Angular Contact Ball Bearings (General) |
|---|-------------|---------------------------------------------------------------|
| s | Size        | 380 mm x 480 mm x 31 mm                                       |
| е | Brand       | TFL                                                           |