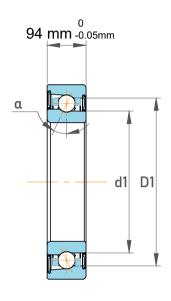

| Contact Angle                | 30°        |
|------------------------------|------------|
| Dynamic Radial Load          | 146250 lbf |
| Static Radial Load           | 297000 lbf |
| Grease Limited speed (r/min) | 1000       |
| Weight                       | 100 kg     |

7000 AM Single Dow Angular

|             | Part Number | Contact Ball Bearings (General) |
|-------------|-------------|---------------------------------|
| s<br>,<br>r | Size        | 440 mm x 650 mm x 94 mm         |
| е           | Brand       | TFL                             |