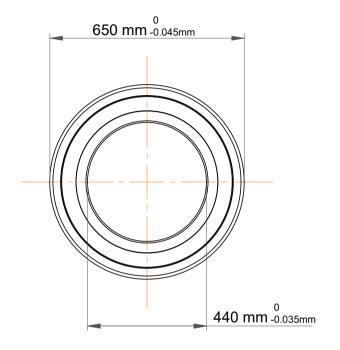

|             | Part Number | Contact Ball Bearings (General) |
|-------------|-------------|---------------------------------|
| s<br>,<br>r | Size        | 440 mm x 650 mm x 94 mm         |
| е           | Brand       | TFL                             |