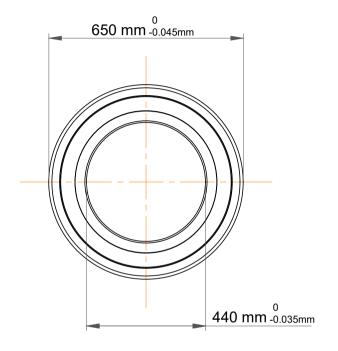

|   | Part Number | 7088 BM, Single Row Angular Contact Ball Bearings (General) |
|---|-------------|-------------------------------------------------------------|
| s | Size        | 440 mm x 650 mm x 94 mm                                     |
| е | Brand       | TFL                                                         |