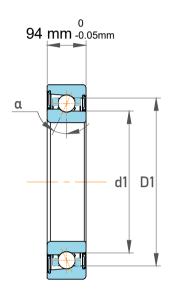

| Contact Angle                | 40°        |
|------------------------------|------------|
| Dynamic Radial Load          | 128700 lbf |
| Static Radial Load           | 265500 lbf |
| Grease Limited speed (r/min) | 950        |
| Weight                       | 100 kg     |

|   | Part Number | 7088 BM, Single Row Angular Contact Ball Bearings (General) |
|---|-------------|-------------------------------------------------------------|
| s | Size        | 440 mm x 650 mm x 94 mm                                     |
| е | Brand       | TFL                                                         |