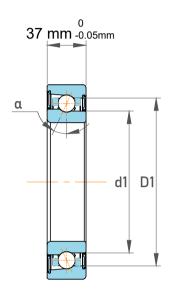

| Contact Angle                | 30°        |
|------------------------------|------------|
| Dynamic Radial Load          | 59625 lbf  |
| Static Radial Load           | 126000 lbf |
| Grease Limited speed (r/min) | 1100       |
| Weight                       | 24.5 kg    |

|             | Part Number | 70892 AM, Single Row Angular Contact Ball Bearings (General) |
|-------------|-------------|--------------------------------------------------------------|
| s<br>,<br>r | Size        | 460 mm x 580 mm x 37 mm                                      |
| е           | Brand       | TFL                                                          |