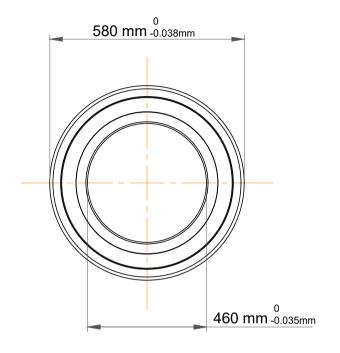

|             | Part Number | 70892 AM, Single Row Angular Contact Ball Bearings (General) |
|-------------|-------------|--------------------------------------------------------------|
| s<br>,<br>r | Size        | 460 mm x 580 mm x 37 mm                                      |
| е           | Brand       | TFL                                                          |