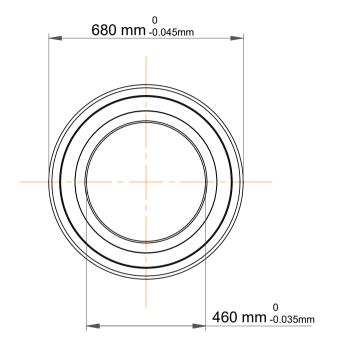

|             | Part Number | Contact Ball Bearings (General) |
|-------------|-------------|---------------------------------|
| s<br>,<br>r | Size        | 460 mm x 680 mm x 100 mm        |
| е           | Brand       | TFL                             |