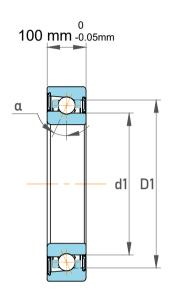

|             | Part Number | Contact Ball Bearings (General) |
|-------------|-------------|---------------------------------|
| s<br>,<br>r | Size        | 460 mm x 680 mm x 100 mm        |
| е           | Brand       | TFL                             |

| Contact Angle                | 30°        |
|------------------------------|------------|
| Dynamic Radial Load          | 155025 lbf |
| Static Radial Load           | 328500 lbf |
| Grease Limited speed (r/min) | 950        |
| Weight                       | 112 kg     |