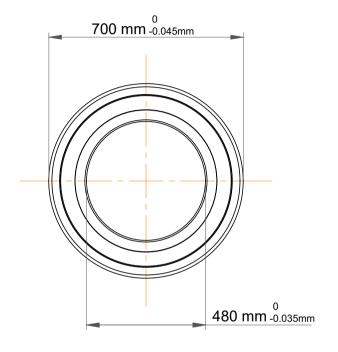

| 1                  | Part Number | 7096 AM, Single Row Angular Contact Ball Bearings (General) |
|--------------------|-------------|-------------------------------------------------------------|
| ,<br>es<br>i,<br>r | Size        | 480 mm x 700 mm x 100 mm                                    |
| .e                 | Brand       | TFL                                                         |