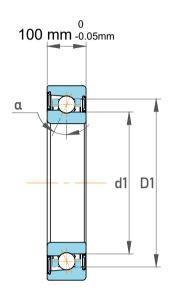

| 1                  | Part Number | 7096 AM, Single Row Angular Contact Ball Bearings (General) |
|--------------------|-------------|-------------------------------------------------------------|
| ,<br>es<br>i,<br>r | Size        | 480 mm x 700 mm x 100 mm                                    |
| .e                 | Brand       | TFL                                                         |

| Contact Angle                | 30°        |
|------------------------------|------------|
| Dynamic Radial Load          | 157950 lbf |
| Static Radial Load           | 344250 lbf |
| Grease Limited speed (r/min) | 1000       |
| Weight                       | 125 kg     |