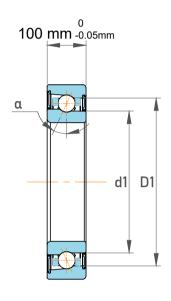

| Contact Angle                | 40°        |
|------------------------------|------------|
| Dynamic Radial Load          | 140400 lbf |
| Static Radial Load           | 301500 lbf |
| Grease Limited speed (r/min) | 900        |
| Weight                       | 125 kg     |

| 1                  | Part Number | Contact Ball Bearings (General) |
|--------------------|-------------|---------------------------------|
| ,<br>es<br>i,<br>r | Size        | 480 mm x 700 mm x 100 mm        |
| e                  | Brand       | TFL                             |