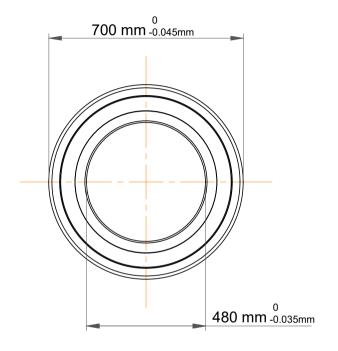

| 1                  | Part Number | Contact Ball Bearings (General) |
|--------------------|-------------|---------------------------------|
| ,<br>es<br>i,<br>r | Size        | 480 mm x 700 mm x 100 mm        |
| e                  | Brand       | TFL                             |