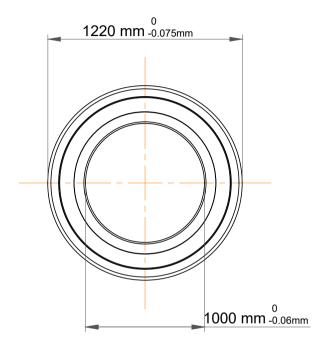

|             | Part Number | 718/1000 AMB, Single Row Angular<br>Contact Ball Bearings (General) |
|-------------|-------------|---------------------------------------------------------------------|
| s<br>,<br>r | Size        | 1000 mm x 1220 mm x 100 mm                                          |
| e           | Brand       | TFL                                                                 |