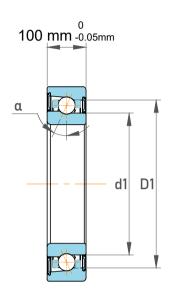

| Contact Angle                | 40°        |
|------------------------------|------------|
| Dynamic Radial Load          | 207675 lbf |
| Static Radial Load           | 618750 lbf |
| Grease Limited speed (r/min) | 430        |
| Weight                       | 243 kg     |

|             | Part Number | 718/1000 AMB, Single Row Angular<br>Contact Ball Bearings (General) |
|-------------|-------------|---------------------------------------------------------------------|
| s<br>,<br>r | Size        | 1000 mm x 1220 mm x 100 mm                                          |
| e           | Brand       | TFL                                                                 |