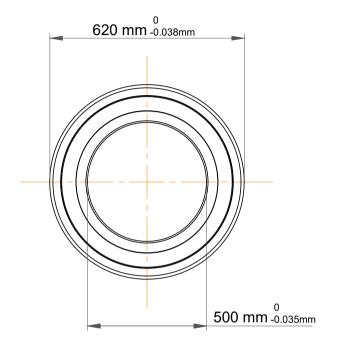

| ı                  | Part Number | 718/500 AGMB, Single Row Angular Contact Ball Bearings (General) |
|--------------------|-------------|------------------------------------------------------------------|
| ,<br>es<br>i,<br>r | Size        | 500 mm x 620 mm x 56 mm                                          |
| .e                 | Brand       | TFL                                                              |