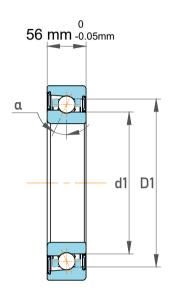

| ı                  | Part Number | 718/500 AGMB, Single Row Angular Contact Ball Bearings (General) |
|--------------------|-------------|------------------------------------------------------------------|
| ,<br>es<br>i,<br>r | Size        | 500 mm x 620 mm x 56 mm                                          |
| .e                 | Brand       | TFL                                                              |

| Contact Angle                | 30°        |
|------------------------------|------------|
| Dynamic Radial Load          | 87750 lbf  |
| Static Radial Load           | 191250 lbf |
| Grease Limited speed (r/min) | 1000       |
| Weight                       | 38 kg      |
|                              |            |