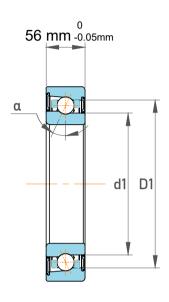

| Contact Angle                | 30°        |
|------------------------------|------------|
| Dynamic Radial Load          | 87750 lbf  |
| Static Radial Load           | 191250 lbf |
| Grease Limited speed (r/min) | 1000       |
| Weight                       | 38 kg      |

|             | Part Number | 718/500 AMB, Single Row Angular Contact Ball Bearings (General) |
|-------------|-------------|-----------------------------------------------------------------|
| s<br>,<br>r | Size        | 500 mm x 620 mm x 56 mm                                         |
| е           | Brand       | TFL                                                             |