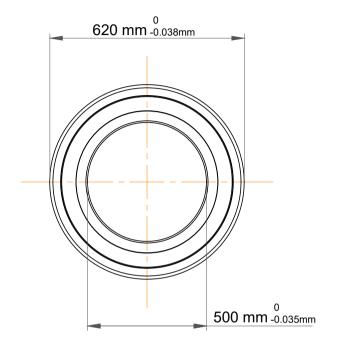

|             | Part Number | 718/500 AMB, Single Row Angular Contact Ball Bearings (General) |
|-------------|-------------|-----------------------------------------------------------------|
| s<br>,<br>r | Size        | 500 mm x 620 mm x 56 mm                                         |
| е           | Brand       | TFL                                                             |