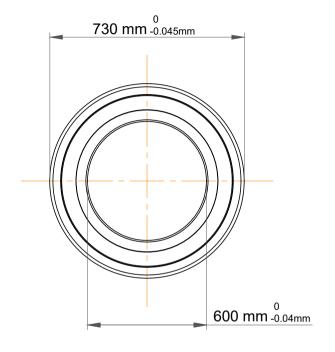

| 1                  | Part Number | 718/600 AMB, Single Row Angular Contact Ball Bearings (General) |
|--------------------|-------------|-----------------------------------------------------------------|
| ,<br>es<br>i,<br>r | Size        | 600 mm x 730 mm x 60 mm                                         |
| .e                 | Brand       | TFL                                                             |