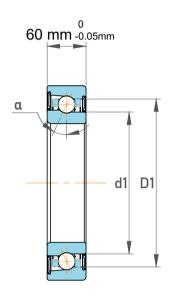

| 1                  | Part Number | 718/600 AMB, Single Row Angular Contact Ball Bearings (General) |
|--------------------|-------------|-----------------------------------------------------------------|
| ,<br>es<br>i,<br>r | Size        | 600 mm x 730 mm x 60 mm                                         |
| .e                 | Brand       | TFL                                                             |

| Contact Angle                | 40°        |
|------------------------------|------------|
| Dynamic Radial Load          | 101025 lbf |
| Static Radial Load           | 247500 lbf |
| Grease Limited speed (r/min) | 850        |
| Weight                       | 52 kg      |