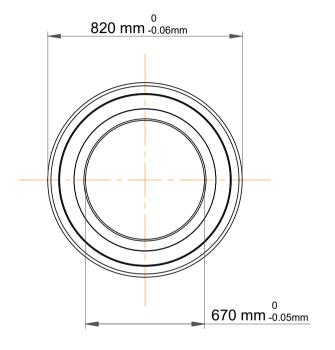

| 1                  | Part Number | 718/670 AMB, Single Row Angular<br>Contact Ball Bearings (General) |
|--------------------|-------------|--------------------------------------------------------------------|
| ,<br>es<br>i,<br>r | Size        | 670 mm x 820 mm x 69 mm                                            |
| e                  | Brand       | TFL                                                                |