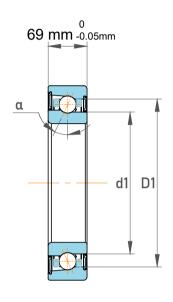

| Contact Angle                | 40°        |
|------------------------------|------------|
| Dynamic Radial Load          | 118575 lbf |
| Static Radial Load           | 281250 lbf |
| Grease Limited speed (r/min) | 750        |
| Weight                       | 77 kg      |

| 1                  | Part Number | 718/670 AMB, Single Row Angular<br>Contact Ball Bearings (General) |
|--------------------|-------------|--------------------------------------------------------------------|
| ,<br>es<br>i,<br>r | Size        | 670 mm x 820 mm x 69 mm                                            |
| e                  | Brand       | TFL                                                                |