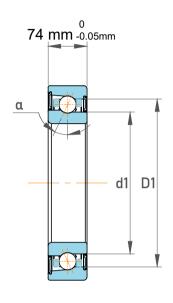

|             | Part Number | 718/710 ACMB, Single Row Angular Contact Ball Bearings (General) |
|-------------|-------------|------------------------------------------------------------------|
| s<br>,<br>r | Size        | 710 mm x 870 mm x 74 mm                                          |
| e           | Brand       | TFL                                                              |

|  | Contact Angle                |            |
|--|------------------------------|------------|
|  | Dynamic Radial Load          | 136125 lbf |
|  | Static Radial Load           | 366750 lbf |
|  | Grease Limited speed (r/min) | 670        |
|  | Weight                       | 92.4 kg    |