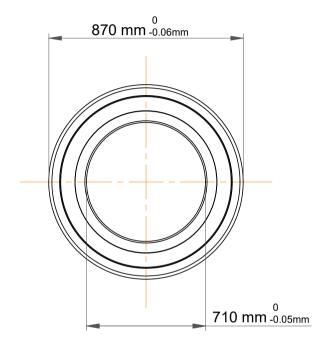

|             | Part Number | 718/710 ACMB, Single Row Angular Contact Ball Bearings (General) |
|-------------|-------------|------------------------------------------------------------------|
| s<br>,<br>r | Size        | 710 mm x 870 mm x 74 mm                                          |
| e           | Brand       | TFL                                                              |