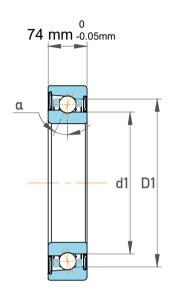

| Contact Angle                | 40°        |
|------------------------------|------------|
| Dynamic Radial Load          | 128700 lbf |
| Static Radial Load           | 351000 lbf |
| Grease Limited speed (r/min) | 670        |
| Weight                       | 93.5 kg    |

| 1                  | Part Number | 718/710 AMB, Single Row Angular Contact Ball Bearings (General) |
|--------------------|-------------|-----------------------------------------------------------------|
| ,<br>es<br>i,<br>r | Size        | 710 mm x 870 mm x 74 mm                                         |
| .e                 | Brand       | TFL                                                             |