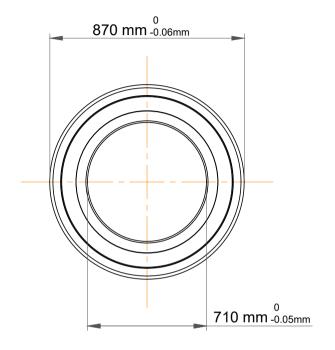

| 1                  | Part Number | 718/710 AMB, Single Row Angular Contact Ball Bearings (General) |
|--------------------|-------------|-----------------------------------------------------------------|
| ,<br>es<br>i,<br>r | Size        | 710 mm x 870 mm x 74 mm                                         |
| .e                 | Brand       | TFL                                                             |