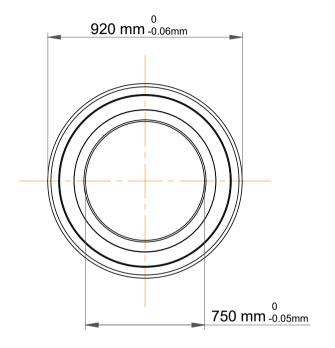

|   | Part Number | 718/750 ACMB, Single Row Angular Contact Ball Bearings (General) |
|---|-------------|------------------------------------------------------------------|
| s | Size        | 750 mm x 920 mm x 78 mm                                          |
| е | Brand       | TFL                                                              |