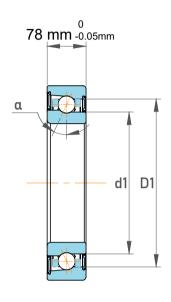

|   | Part Number | 718/750 ACMB, Single Row Angular Contact Ball Bearings (General) |
|---|-------------|------------------------------------------------------------------|
| s | Size        | 750 mm x 920 mm x 78 mm                                          |
| е | Brand       | TFL                                                              |

| Contact Angle                | 40°        |
|------------------------------|------------|
| Dynamic Radial Load          | 146250 lbf |
| Static Radial Load           | 405000 lbf |
| Grease Limited speed (r/min) | 630        |
| Weight                       | 110 kg     |