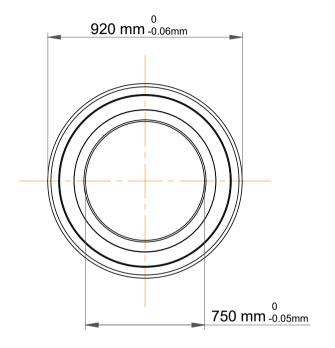

| 1                  | Part Number | 718/750 AGMB, Single Row Angular<br>Contact Ball Bearings (General) |
|--------------------|-------------|---------------------------------------------------------------------|
| ,<br>es<br>s,<br>r | Size        | 750 mm x 920 mm x 78 mm                                             |
| le                 | Brand       | TFL                                                                 |