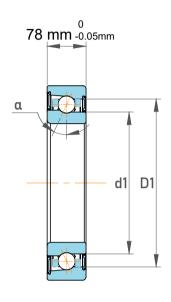

| Contact Angle                | 40°        |
|------------------------------|------------|
| Dynamic Radial Load          | 139050 lbf |
| Static Radial Load           | 389250 lbf |
| Grease Limited speed (r/min) | 630        |
| Weight                       | 110 kg     |

| 1                  | Part Number | 718/750 AGMB, Single Row Angular<br>Contact Ball Bearings (General) |
|--------------------|-------------|---------------------------------------------------------------------|
| ,<br>es<br>s,<br>r | Size        | 750 mm x 920 mm x 78 mm                                             |
| le                 | Brand       | TFL                                                                 |