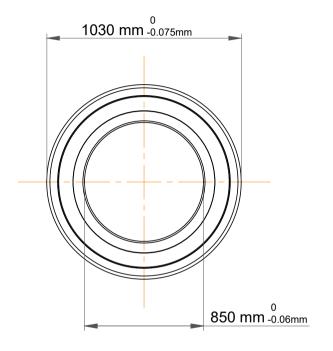

|             | Part Number | 718/850 AMB, Single Row Angular Contact Ball Bearings (General) |
|-------------|-------------|-----------------------------------------------------------------|
| s<br>,<br>r | Size        | 850 mm x 1030 mm x 82 mm                                        |
| е           | Brand       | TFL                                                             |