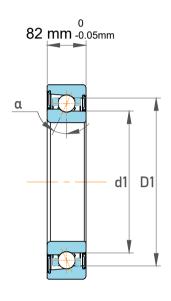

| Contact Angle                | 40°        |
|------------------------------|------------|
| Dynamic Radial Load          | 155025 lbf |
| Static Radial Load           | 418500 lbf |
| Grease Limited speed (r/min) | 530        |
| Weight                       | 140 kg     |

|             | Part Number | 718/850 AMB, Single Row Angular Contact Ball Bearings (General) |
|-------------|-------------|-----------------------------------------------------------------|
| s<br>,<br>r | Size        | 850 mm x 1030 mm x 82 mm                                        |
| е           | Brand       | TFL                                                             |